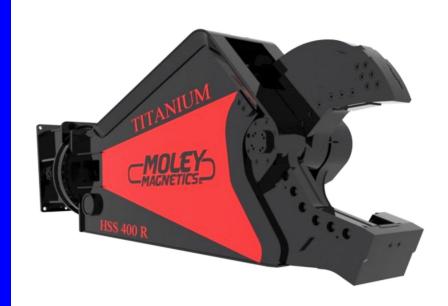

### HSS Titanium Shears

#### Features and Benefits

<u>Speed Valve</u>— improves cycle time by up to 50% compared to standard hydraulic systems

<u>Dual Slide Pucks—</u> maintains blades tolerances by diminishing jaw deflection

<u>Offset Jaw Apex</u>— improved shearing resulting from increased pressure

360 Degree Rotation—reduced processing time through improved manipulation of tool and material

<u>Dual Guide Blades</u>— less jams and improved piercing due to dual shim-able guide blades

<u>Over Sized Main Pin</u>— over engineered for robust performance and long life

<u>Bolt on Piercing Tip</u>— bolt on and recessed into the jaw for easy, strong, positive fit

<u>4 Turn Reversible Blades</u>— allows for maximum return on the cost of blades

Moley Magnetics Inc. ● 4922 IDA Park Drive ● Lockport, NY 14094