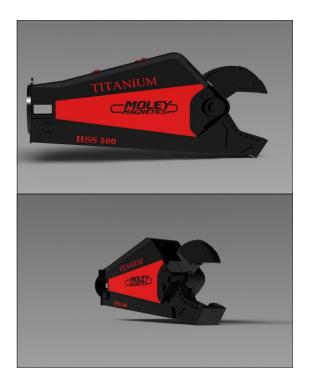

### HSS Titanium Shears

#### Features and Benefits

<u>Speed Valve</u>— improves cycle time by up to 50% compared to standard hydraulic systems

<u>Dual Slide Pucks—</u> maintains blades tolerances by diminishing jaw deflection

<u>Offset Jaw Apex</u>— improved shearing resulting from increased pressure

360 Degree Rotation—reduced processing time through improved manipulation of tool and material

<u>Dual Guide Blades</u>— less jams and improved piercing due to dual shim-able guide blades

<u>Over Sized Main Pin</u>— over engineered for robust performance and long life

<u>Bolt on Piercing Tip</u>— bolt on and recessed into the jaw for easy, strong, positive fit

<u>4 Turn Reversible Blades</u>— allows for maximum return on the cost of blades

Moley Magnetics Inc. ● 4922 IDA Park Drive ● Lockport, NY 14094