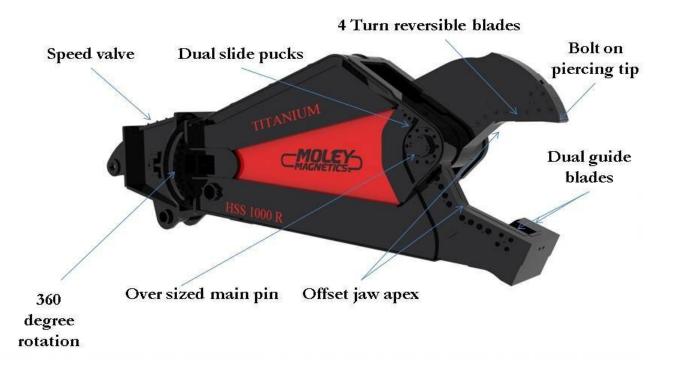

#### Features and Benefits

<u>Speed Valve</u>— improves cycle time by up to 50% compared to standard hydraulic systems

<u>Dual Slide Pucks—</u> maintains blades tolerances by diminishing jaw deflection

<u>Offset Jaw Apex</u>— improved shearing resulting from increased pressure

360 Degree Rotation—reduced processing time through improved manipulation of tool and material

<u>Dual Guide Blades</u>— less jams and improved piercing due to dual shim-able guide blades

<u>Over Sized Main Pin</u>— over engineered for robust performance and long life

<u>Bolt on Piercing Tip</u>— bolt on and recessed into the jaw for easy, strong, positive fit

<u>4 Turn Reversible Blades</u>— allows for maximum return on the cost of blades

Moley Magnetics Inc. ● 4922 IDA Park Drive ● Lockport, NY 14094